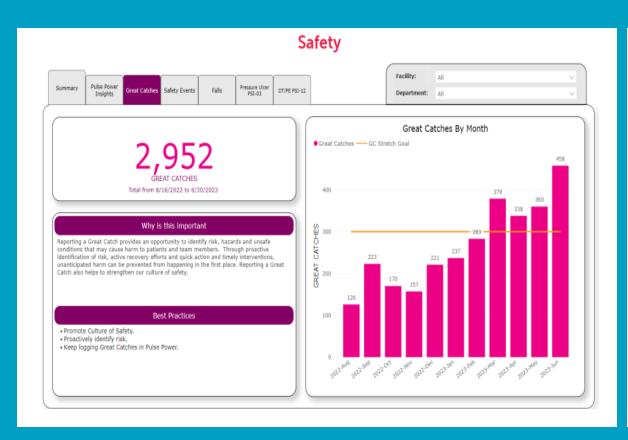

## Quality Operating Systems create incredible results Prisma Health – 18 hospitals SC