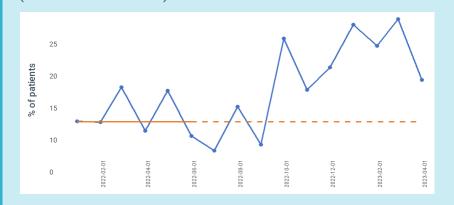

#### Hamad Medical Corporation - Middle East

#### Device-related injuries in SICU

#### Unnecessary Investigations in SICU

**Reduction** of devices related pressure injuries from median of 10% to 0%

**Reduction** of unnecessary investigations from median of 24% to 10%

Yearly savings from 1 unit: QAR 694,464

Savings if applied to 10 units: ~QAR 6,944,640

Improving patient safety and experience

Enhanced efficiency

Reduction in expenditure

Potential to scale across multiple units