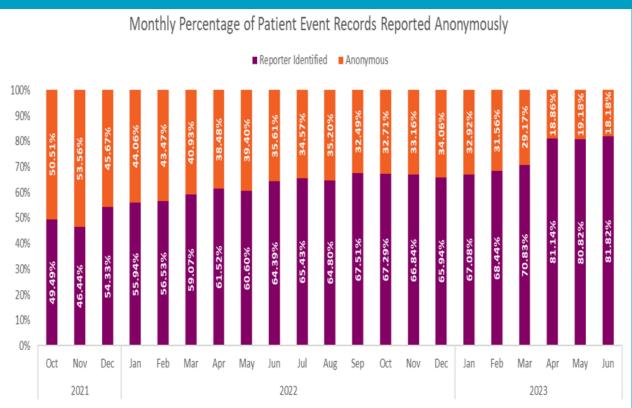

d pressure injuries from median of 10% to 0%



**Reduction** of unnecessary investigations from median of 24% to 10%





Yearly savings from 1 unit: QAR 694,464



Savings if applied to 10 units: ~QAR 6,944,640



Improving patient safety and experience



Enhanced efficiency



Reduction in expenditure



Potential to scale across multiple units



#### The Right Care, in the Right Place, at the Right Time



AWH Medical Units have doubled the number of patients discharged before 11 am

#### Percent of patients discharged before 11am (AKH Medical Division)





AKH Medical Units have reduced their "Discharge Delays" by 50%

#### Percent of discharge delays

(AKH Medical Division)



#### Improved bed capacity







**Greater flow efficiencies** 





## Systems work is Culture Work









#### % of happy status staff









Living Situation















WHITE PAPER

#### ER 🥊

#### IHI Framework for Improving Joy in Work



AN IHI RESOURCE

20 University Road, Cambridge, MA 02138 · ihi.org

How to Cite This Paper: Perio J. Balis B. Svenson S. Kabconel White Paper. Cambridge, Manuchasetts: Institute for Healthcore I









The RCPsych program achieved an aggregate:

+50%

+41%

+38%

improvement in the % of people who enjoyed being at work frequently

improvement in the % of people who experienced no symptoms of burnout improvement in the % of people extremely likely to recommend their team as a place to work









ANNOUNCED: WWDC 2017 – June 5, 2017

**RELEASED:** September 19, 2017

FEATURES: Files app and Dock (iPad); Improved Multitasking (iPad); Drag and