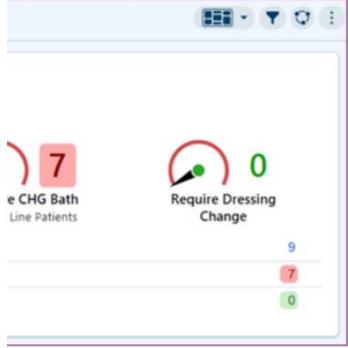

#### Device-related injuries in SICU

#### Unnecessary Investigations in SICU

**Reduction** of devices related pressure injuries from median of 10% to 0%

**Reduction** of unnecessary investigations from median of 24% to 10%

Yearly savings from 1 unit: QAR 694,464

Savings if applied to 10 units: ~QAR 6,944,640

Improving patient safety and experience

Enhanced efficiency

Reduction in expenditure

Potential to scale across multiple units