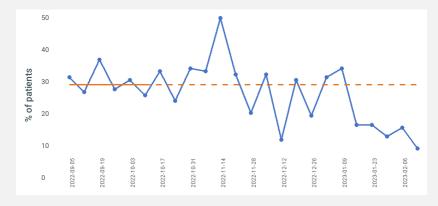

#### Percent of patients discharged before 11am (AKH Medical Division)

AKH Medical Units have reduced their "Discharge Delays" by 50%

#### Percent of discharge delays

(AKH Medical Division)