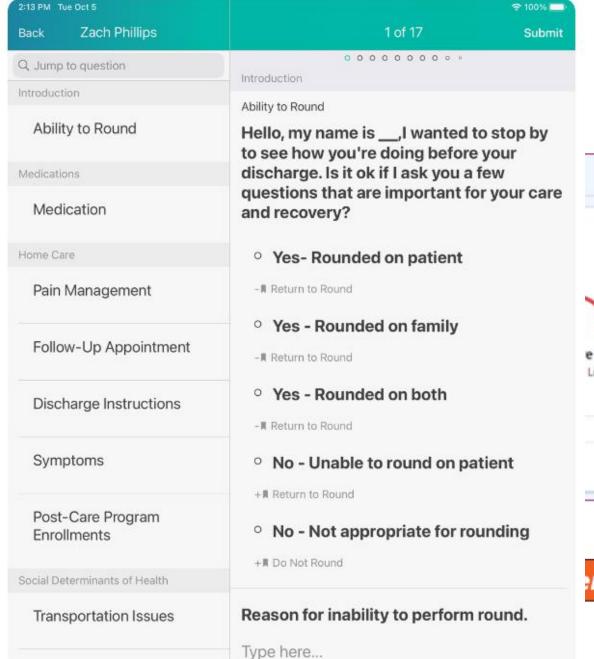

ANNOUNCED: WWDC 2017 – June 5, 2017

**RELEASED:** September 19, 2017

FEATURES: Files app and Dock (iPad); Improved Multitasking (iPad); Drag and Drop (iPad); ARKit for Augmented Reality; Apple Pay Cash; new App Store; updated Control Center, Siri and Maps; Do Not Disturb while driving; and Automatic Set Up.

**PRICE:** Free