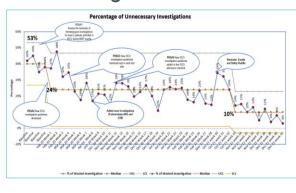

#### Unnecessary Investigations in SICU

**Reduction** of devices related pressure injuries from median of 10% to 0%

**Reduction** of unnecessary investigations from median of 24% to 10%

Yearly savings from 1 unit: QAR 694,464