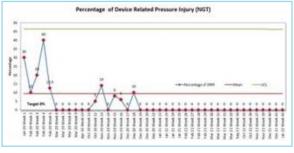

#### Device-related injuries in SICU

#### Unnecessary Investigations in SICU

**Reduction** of devices related pressure injuries from median of 10% to 0%

**Reduction** of unnecessary investigations from median of 24% to 10%

Yearly savings from 1 unit: QAR 694,464