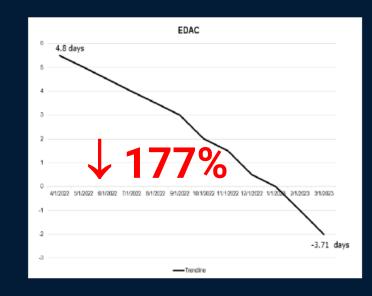

## Quality Operating Systems create incredible results Prisma Health – 18 hospitals SC

# Saving lives and improving clinical outcomes...