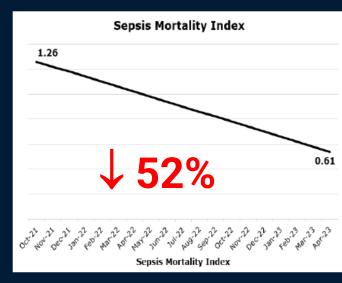

## Quality Operating Systems create incredible results Prisma Health – 18 hospitals SC

# Saving lives and improving clinical outcomes...