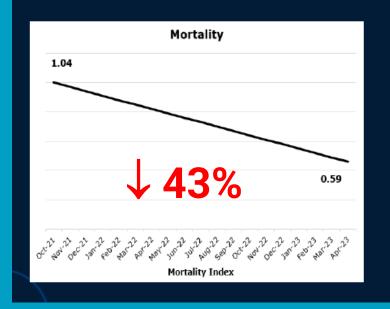

## Quality Operating Systems create incredible results Prisma Health – 18 hospitals SC

# Saving lives and improving clinical outcomes...